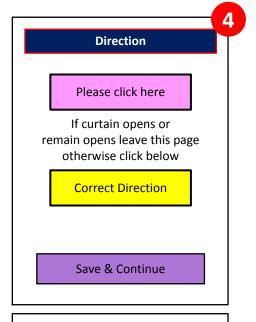

At this page first click on the "Please click here" button, if the curtain opens or remains open click on the "Save & Continue" button, if not click on the "Correct Direction" button", then "Save & Continue" button.