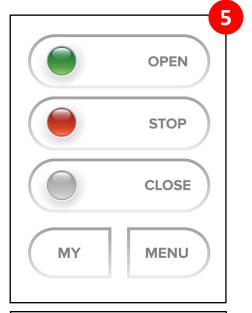

This is the Operation page.

Silky Rider can be controlled from this page as well.

To manage the systems please click on Menu and enter "1234"