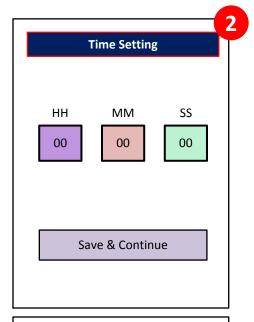

At this page click on the hour, minute and second boxes one by one to enter the values for the exact time, then click on "Save & Continue" button.

Please use the 24 hour clock format.

At the this page click on the day and night hour, minute and second boxes one by one to enter your desired time, by default it is from 6:00 to 18:00, then click on "Save & Continue" button.